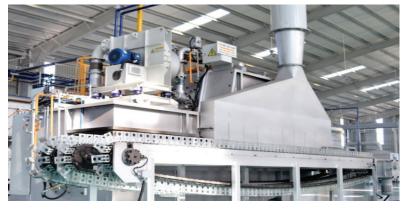

#### HDPE extruded pipe line $\Phi(355 \div 800)$ mm

Capacity: 9,300m/month Advantages: Advanced automatic plastics extruded technologies, providing outstanding production efficiency.

Bus glass

Floor mat