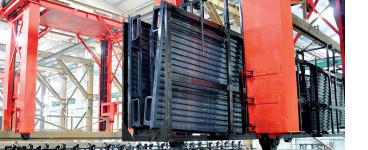

Dimension: 17,000 x 5,000 mm - I Advantage: Automatic plastic drying mode and material self-supply system was transferred from Austria.