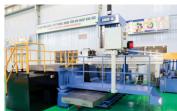

#### Workpiece processing

Fiber laser cutting machine

Cutting size: 12,300 x 2,000 mm

Thinkness: 25 mm

Capacity: 120,000 pcs/year

Hydroponic plastic pipe

HDPE plastic pipe

Washer fluid