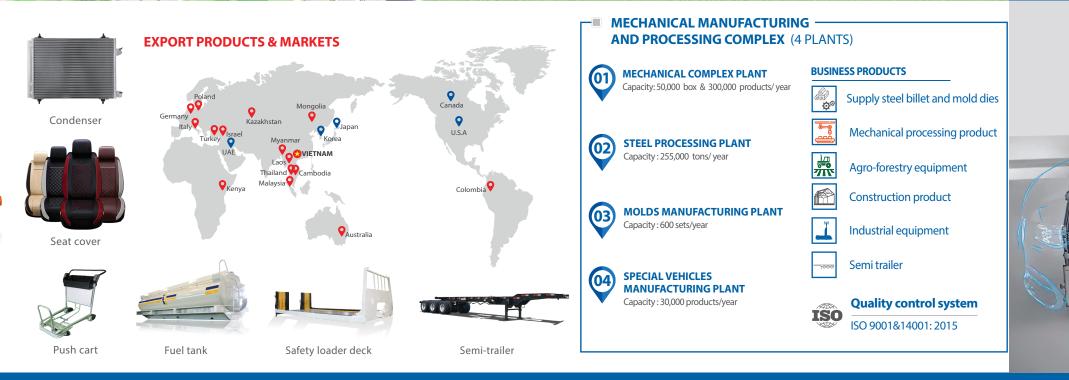

#### SUPPORTING INDUSTRIES COMPLEX (13 PLANTS)

- **11** INTERIOR PARTS PLANT Capacity: 45,000 sets/year
- **COMPOSITE PLANT** Capacity: 38,000 sets/year

03 AIR-CONDITIONER PLANT (Truck & bus) Capacity: 50,000 sets/year

(4) AIR-CONDITIONER PLANT (Passenger Car) Capacity: 60,000 sets/year

05 SEAT PLANT Capacity: 90,000 pcs/year

🖤 GLASS PLANT

**WIRE HARNESS PLANT** Capacity: 65,000 pcs/year

Capacity: 50,000 sets/year

**4** AUTOMOTIVE SPRINGS PLANT Capacity: 12,000 tons/year

🧐 PLASTIC PLANT Capacity: 32,000,000 sets/year

#### V Other plants:

- AUTOMOTIVE BODY PARTS PLANT
- CHEMICAL PLANT
- GLOVES PLANT
- PACKAGING PLANT

## **BUSINESS PRODUCTS**

- Automobile & Motorbike Components - Accessories
- Glue and specialized solution
- Supporting products

Semi-trailer springs

Passenger car bumper

Mechanical component

- - Industrial and Civil Plastic Composite Products