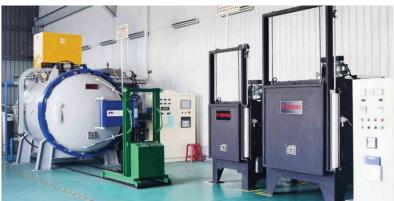

CNC gun drilling machine

Max load on table: 20,000 kg Axis travel: 2,500 x 1,250 x 1,700 mm

Heat treatment furnace Materials processing: SKD11, SKD61, 2083, P20,... Size: 1,000 x 1,150 x 800 mm - Hardness: 58 – 62 HRC