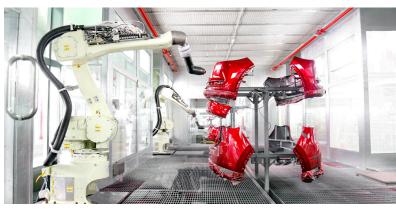

#### Heating machine for headlining

Capacity: 200 sets/8 hours Advantage: The most advanced heating and pressing technology currently.

**Painting robot** 

Capacity: 160,000 sets/year Advantage: Technology that meet the high-class paint colors quality standard of Mazda Japan.