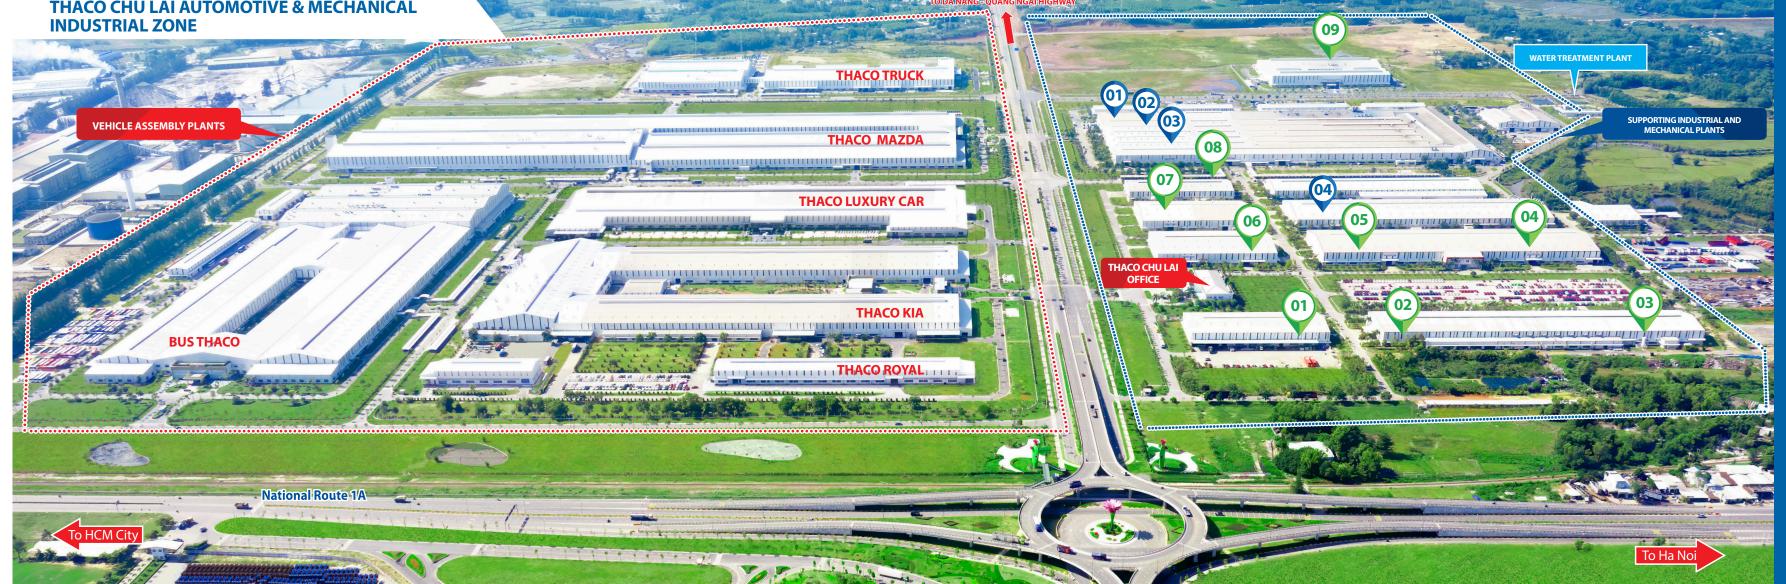

# **THACO CHU LAI AUTOMOTIVE & MECHANICAL**

#### SUPPORTING INDUSTRIES COMPLEX (13 PLANTS)

- **11** INTERIOR PARTS PLANT Capacity: 45,000 sets/year
- **COMPOSITE PLANT** Capacity: 38,000 sets/year

03 AIR-CONDITIONER PLANT (Truck & bus) Capacity: 50,000 sets/year

(4) AIR-CONDITIONER PLANT (Passenger Car) Capacity: 60,000 sets/year

05 SEAT PLANT Capacity: 90,000 pcs/year

🖤 GLASS PLANT

**WIRE HARNESS PLANT** Capacity: 65,000 pcs/year

Capacity: 50,000 sets/year

**4** AUTOMOTIVE SPRINGS PLANT Capacity: 12,000 tons/year

🧐 PLASTIC PLANT Capacity: 32,000,000 sets/year

#### V Other plants:

- AUTOMOTIVE BODY PARTS PLANT
- CHEMICAL PLANT
- GLOVES PLANT
- PACKAGING PLANT