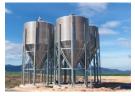

#### EDM machine

Max load on table: 16,000 kg Axis travel: 2,700 x 1,100 x 600 mm

Farm equipment

Feed storage farm silo

Jig/ Fix ture

Electric monorail system