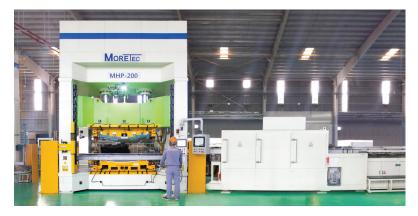

#### Automatic guided vehicle

Slitting line

Quantity: 03 machines Thinkness: 25 mm Cutting size: 50 - 1,200 mm

Square steel, tube steel laser

cutting machine

Hydraulic press machine 1,000T

Non cutting shaping