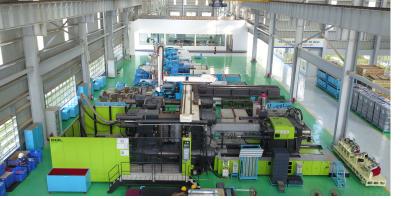

Dimension: 17,000 x 5,000 mm - I Advantage: Automatic plastic drying mode and material self-supply system was transferred from Austria.