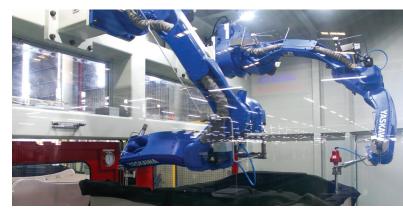

#### Heating machine for headlining

Capacity: 200 sets/8 hours Advantage: The most advanced heating and pressing technology currently.

**Painting robot** 

Capacity: 160,000 sets/year Advantage: Technology that meet the high-class paint colors quality standard of Mazda Japan.