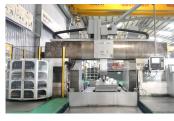

#### Vertical milling machine Axis travel: 4,200 x 3,000 x 1,100 mm Max load on table: 30,000 kg