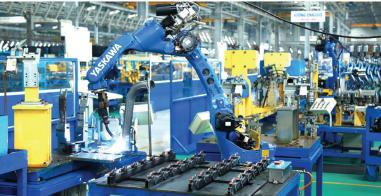

Material: Steel, aluminium, stainless steel

Maximum length: 2,550 mm Diameter axes: 300 mm Maximum thickness: 13 mm

Welding robot Welding robot combine jig capable of variety of welding forms and structures. • CNC machining