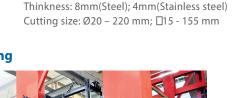

#### Workpiece processing

Fiber laser cutting machine

Cutting size: 12,300 x 2,000 mm

Thinkness: 25 mm

Capacity: 120,000 pcs/year

Hydroponic plastic pipe

HDPE plastic pipe

Washer fluid