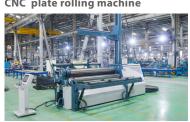

Packing equipment

Seat frames

Working table size: 3,500 x 2,200 mm Press force: 1,000 ton

Welding machining

CNC plate rolling machine

CNC pressing machine

Thinkness: 0.6 - 12 mm

Workable length: 12,000 mm