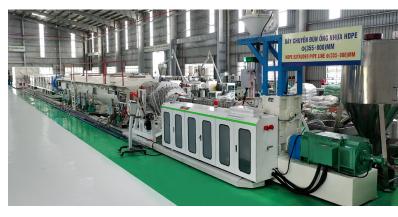

#### HDPE extruded pipe line $\Phi(355 \div 800)$ mm

Capacity: 9,300m/month Advantages: Advanced automatic plastics extruded technologies, providing outstanding production efficiency.

Bus glass

Floor mat