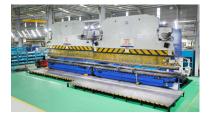

Packing equipment

Seat frames

Working table size: 3,500 x 2,200 mm Press force: 1,000 ton

Welding machining

CNC plate rolling machine

CNC pressing machine

Thinkness: 0.6 - 12 mm

Workable length: 12,000 mm