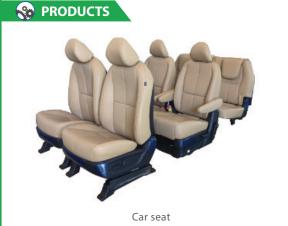

(4) AIR-CONDITIONER PLANT (Passenger Car) Capacity: 60,000 sets/year

05 SEAT PLANT Capacity: 90,000 pcs/year

🖤 GLASS PLANT

**WIRE HARNESS PLANT** Capacity: 65,000 pcs/year

Capacity: 50,000 sets/year

**4** AUTOMOTIVE SPRINGS PLANT Capacity: 12,000 tons/year