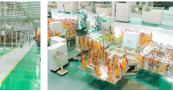

#### Automatic guided vehicle

Slitting line

Quantity: 03 machines Thinkness: 25 mm Cutting size: 50 - 1,200 mm

Square steel, tube steel laser

cutting machine

Hydraulic press machine 1,000T

Non cutting shaping